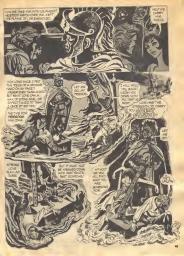

# ENOW EN

ART AND STORY BY GARY KAUFMAN

BROUGHT BLO

AT DAWN THE HUNTERS ROSE AND CONTINUED THE SEARCH ACROSS FIELDS OF SNOW.

BUT NO TRACKS WERE POUND, HUNGER GREW!

MEARBY STALKED A LONE HUNTER, AND NIGHT PANE COULD SMELL FOOD!

THE FOLLOWING DAY BROUGHT NO BETTER ELLOX ANOTHER OF TYEIR NUMBER WAS MISSING AND NIGHT PANG WAS NOT HUNGRY.